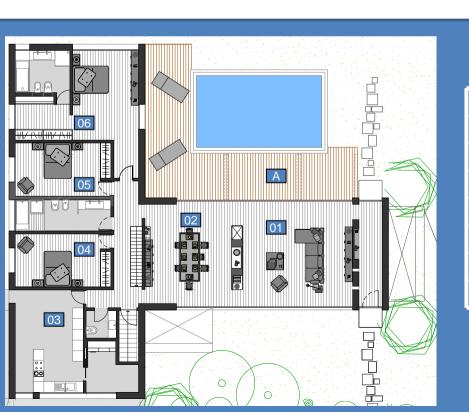

# **Details of Villa**

- Fully equipped kitchen AEG;
- Pergolas to the lanscape;
- Automatic garage door;

| 01 | Living Room | 38 m2 |
|----|-------------|-------|
| 02 | Dining Room | 31 m2 |
| 03 | Kitchen     | 30 m2 |
| 04 | Room 1      | 16 m2 |
| 05 | Room 2      | 16 m2 |
| 06 | Suite Room  | 28 m2 |
| 07 | Office      | 16 m2 |

### **Swimming Pool**

- Pool with DECK (10 m x 5 m)
- Landscape with trees
- Litghing with Led