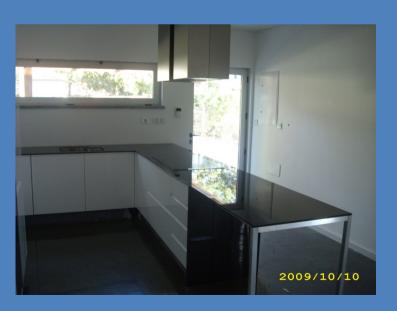

### **Kitchen**

- Kitchen furniture MDF Lacquered
- Top in glass lacquered
- Electrical equipment AEG
- Flooring epoxy
- Windows Thermal (Glass 8 mm Gray + 6 mm)