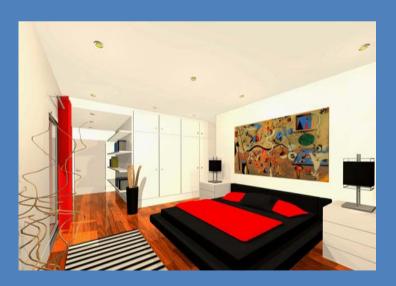

### Rooms

- Flooring of Kambala
- Windows Thermal (Glass 8 mm Gray + 6 mm)
- White painting on walls and ceilings
- Doors lacquered
- Hardrobes with doors lacquered
- Closet in suite