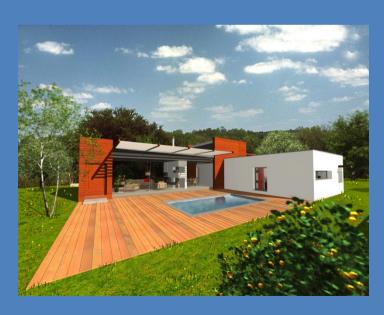

# **Description**

Condomínio Quinta do Peru is near the Natural Park of Sierra Arrábida, near the magnificent beaches, like Sesimbra, Alfarim and Portinho Arrábida and is surrounded in a forest of pines and oaks. In this resort, we enjoy the golf club with school and it has a restaurant, a tennis court and a children's club.

Property exceptional condominium located in the distinctive "Quinta do Peru." The deployment of this house was designed and strategically designed to enjoy a magnificent view, one of the most beautiful of the complex.