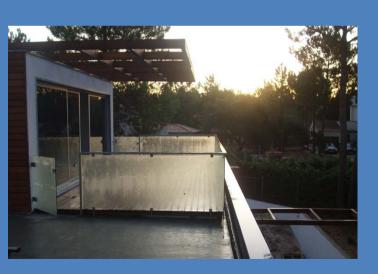

### **Office**

- Flooring of Kambala
- Windows Thermal (Glass 8 mm Gray + 6 mm)
- White painting on walls and ceilings
- Terrace with 15 m2 in Deck
- Fence/guards glass and inox steel

### **Swimming Pool**

- Pool with DECK (10 m x 5 m)
- Landscape with trees
- Litghing with Led