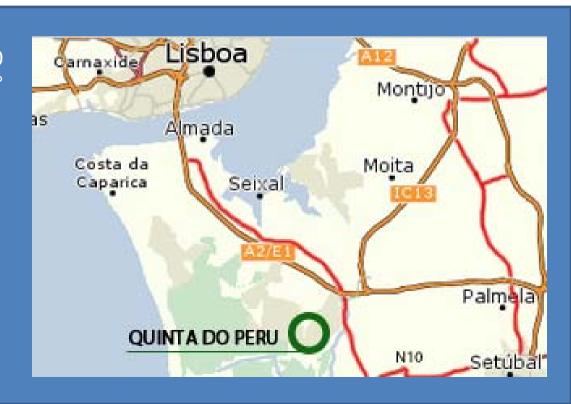

Quinta do Peru Sesimbra - Azeitão

V5 – 360m2

Villa - Plot 197

Quinta do Peru has a privileged location only 30 minutes south of Lisbon and with easy access (38° 32'31,98"N 9° 03'04.61"W).

### **April 25 Bridge**

-After the bridge April 25, since the A2 take exit 3 to Barreiro / Moita. After the toll, turn right towards Coina and follow the directions of the field.

### Vasco da Gama Bridge

-Following Vasco da Gama Bridge take exit 1 for IC 13 Barreiro and Montijo towards A2-Before the toll, turn right towards Coina.