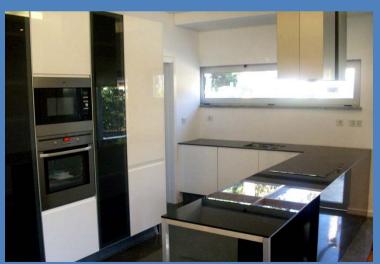

# **Details of Villa**

- Fully equipped kitchen AEG;
- Pergolas to the lanscape;
- Automatic garage door;

| 01 | Living Room | 38 m2 |
|----|-------------|-------|
| 02 | Dining Room | 31 m2 |
| 03 | Kitchen     | 30 m2 |
| 04 | Room 1      | 16 m2 |
| 05 | Room 2      | 16 m2 |
| 06 | Suite Room  | 28 m2 |
| 07 | Office      | 16 m2 |

### **Kitchen**

- Kitchen furniture MDF Lacquered
- Top in glass lacquered
- Electrical equipment AEG
- Flooring epoxy
- Windows Thermal (Glass 8 mm Gray + 6 mm)