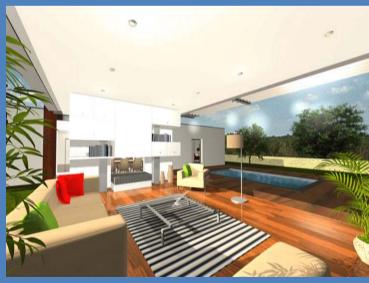

# FINISHING Living Room

- Flooring of Kambala
- Stairs for mezzanine with steps in Kambala wood
- Fireplace (3 faces of glass 90 cm)
- Windows Thermal (Glass 8 mm Gray + 6 mm)
- White painting on walls and ceilings