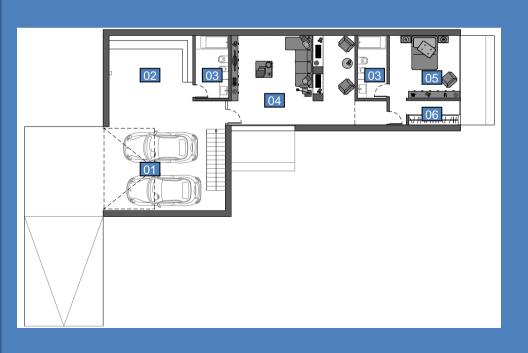

# **Details of Villa**

- Fully equipped kitchen AEG;
- Pergolas to the lanscape;
- Automatic garage door;

| 01 | Living Room | 38 m2 |
|----|-------------|-------|
| 02 | Dining Room | 31 m2 |
| 03 | Kitchen     | 30 m2 |
| 04 | Room 1      | 16 m2 |
| 05 | Room 2      | 16 m2 |
| 06 | Suite Room  | 28 m2 |
| 07 | Office      | 16 m2 |

| 01 | Garage      |
|----|-------------|
| 02 | Workshop    |
| 03 | Bathroom    |
| 04 | Living Area |
| 05 | Room        |
| 06 | Closet      |

In the basement more than 70 m2 with a too big windows, this is one solution, but you can build whatever you want, gym, cimena, or so, because this area is completely open to your creativity.