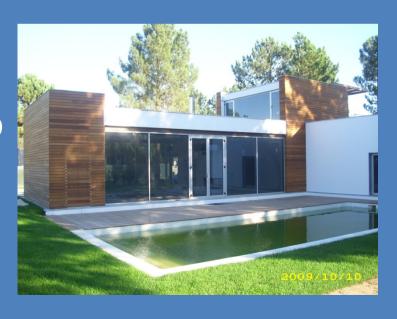

Property exceptional condominium located in the distinctive "Quinta do Peru." The deployment of this house was designed and strategically designed to enjoy a magnificent view, one of the most beautiful of the complex.

## **Details of Villa**

- Communicatio system and security Samart Home;
- Parking area outside and inside for 2 cars;
- Automatic irrigation system for landscape;
- Swimming pool (10\*5)

### **Swimming Pool**

- Pool with DECK (10 m x 5 m)
- Landscape with trees
- Litghing with Led