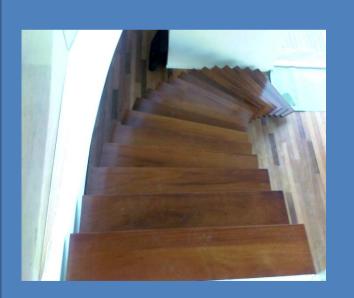

# FINISHING Living Room

- Flooring of Kambala
- Stairs for mezzanine with steps in Kambala wood
- Fireplace (3 faces of glass 90 cm)
- Windows Thermal (Glass 8 mm Gray + 6 mm)
- White painting on walls and ceilings