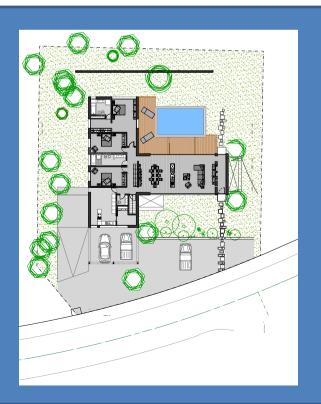

Quinta do Peru Sesimbra - Azeitão

V5 – 360m2

Villa - Plot 197

Quinta do Peru has a privileged location only 30 minutes south of Lisbon and with easy access (38° 32'31,98"N 9° 03'04.61"W).

# **Description**

Condomínio Quinta do Peru is near the Natural Park of Sierra Arrábida, near the magnificent beaches, like Sesimbra, Alfarim and Portinho Arrábida and is surrounded in a forest of pines and oaks. In this resort, we enjoy the golf club with school and it has a restaurant, a tennis court and a children's club.

Property exceptional condominium located in the distinctive "Quinta do Peru." The deployment of this house was designed and strategically designed to enjoy a magnificent view, one of the most beautiful of the complex.