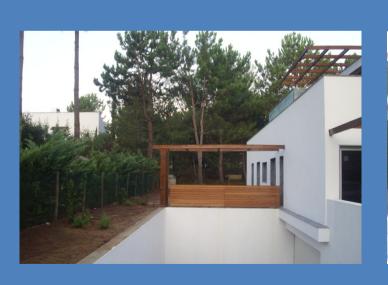

### **Office**

- Flooring of Kambala
- Windows Thermal (Glass 8 mm Gray + 6 mm)
- White painting on walls and ceilings
- Terrace with 15 m2 in Deck
- Fence/guards glass and inox steel

### **Swimming Pool**

- Pool with DECK (10 m x 5 m)
- Landscape with trees
- Litghing with Led