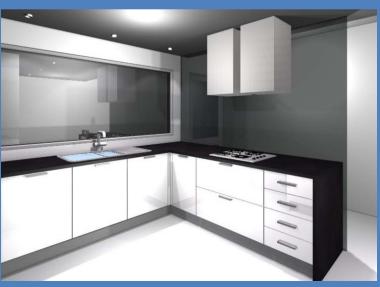

### **Kitchen**

- Kitchen furniture MDF Lacquered
- Top in glass lacquered
- Electrical equipment AEG
- Flooring epoxy
- Windows Thermal (Glass 8 mm Gray + 6 mm)