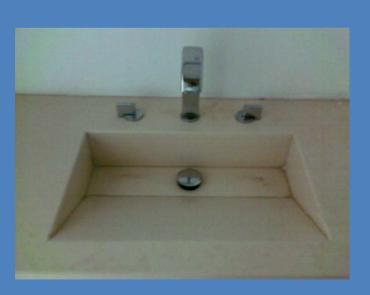

### **Bathroom**

- Flooring epoxy
- WC suite bathtub (jacuzzi) and base shower
- WC bathtub and base shower
- Tap CIFIAL Model M3
- Ceramic sanitary suspended Valadares
- Flush Geberit inside the wall
- Tops in Silestone including the sink
- -Windows Thermal (Glass 8 mm Gray + 6 mm)