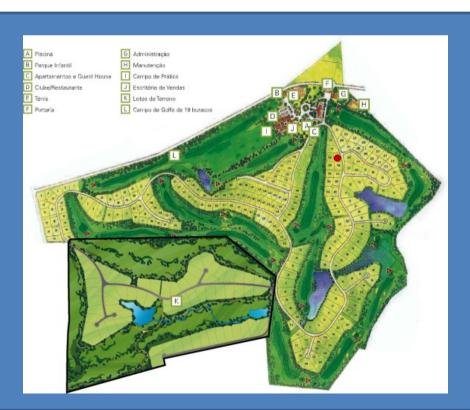

# **Description**

Condomínio Quinta do Peru is near the Natural Park of Sierra Arrábida, near the magnificent beaches, like Sesimbra, Alfarim and Portinho Arrábida and is surrounded in a forest of pines and oaks. In this resort, we enjoy the golf club with school and it has a restaurant, a tennis court and a children's club.

# A unique place to live

- 162 hectares, with low density of construction;
- Gated community with concierge and security 24 hours a day throughout the year;
- Golf Course 18 holes, designed by architect Rocky Roquemore and distinguished as 2nd best
- Golf course in the country and 57 in the European Ranking
  - 2 Driving Range;
- Club House;
- Tennis and Playground;
- Restaurants.